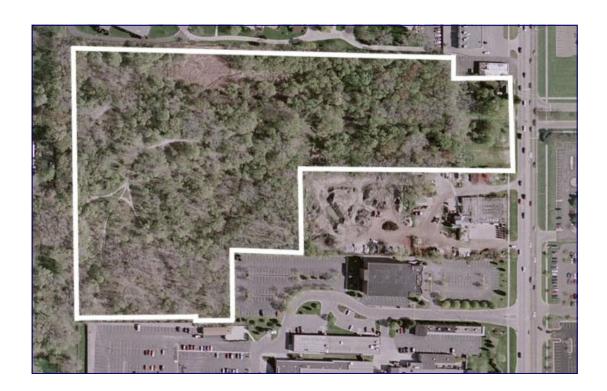

### **A**ERIALS

#### MADISON WOODS

DEQUINDRE ROAD SOUTH OF 12 MILE MADISON HEIGHTS, MICHIGAN

LOCATION: WEST SIDE OF DEQUINDRE

1/2 MILE SOUTH OF 12 MILE ROAD

LESS THAN A MILE FROM I-696 INTERCHANGES

SITE SIZE: 16.28 ACRES

7.35 COMMERCIAL 4.22 MULTIFAMILY 4.71 OFFICE