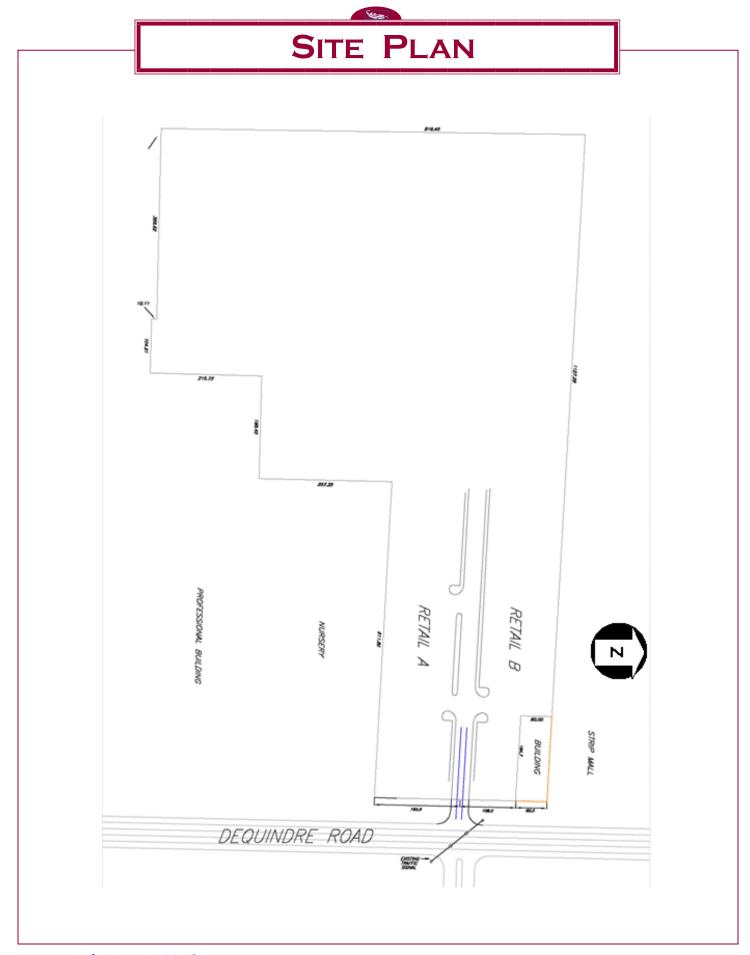

#### MADISON WOODS

DEQUINDRE ROAD SOUTH OF 12 MILE MADISON HEIGHTS, MICHIGAN

LOCATION: WEST SIDE OF DEQUINDRE

1/2 MILE SOUTH OF 12 MILE ROAD

LESS THAN A MILE FROM I-696 INTERCHANGES

SITE SIZE: 16.28 ACRES

7.35 COMMERCIAL 4.22 MULTIFAMILY 4.71 OFFICE