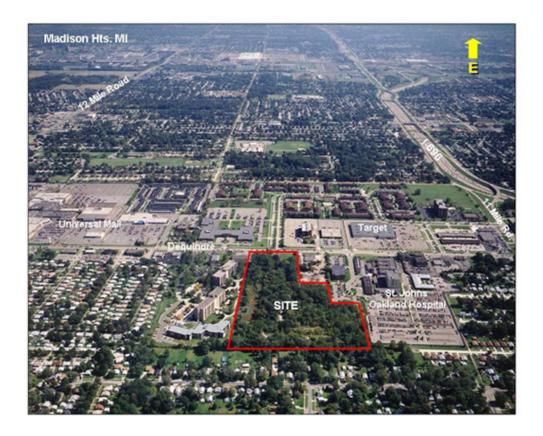

### **A**ERIALS

#### MADISON WOODS

DEQUINDRE ROAD SOUTH OF 12 MILE MADISON HEIGHTS, MICHIGAN

LOCATION: WEST SIDE OF DEQUINDRE

1/2 MILE SOUTH OF 12 MILE ROAD

LESS THAN A MILE FROM I-696 INTERCHANGES

SITE SIZE: 16.28 ACRES

7.35 COMMERCIAL 4.22 MULTIFAMILY 4.71 OFFICE