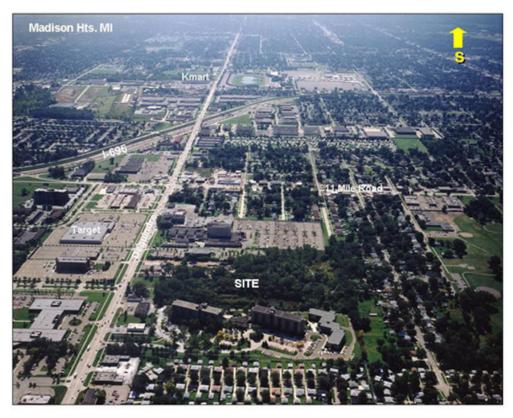

### **A**ERIALS

#### MADISON WOODS

DEQUINDRE ROAD SOUTH OF 12 MILE MADISON HEIGHTS, MICHIGAN

LOCATION: WEST SIDE OF DEQUINDRE

1/2 MILE SOUTH OF 12 MILE ROAD

LESS THAN A MILE FROM I-696 INTERCHANGES

SITE SIZE: 16.28 ACRES

7.35 COMMERCIAL 4.22 MULTIFAMILY 4.71 OFFICE