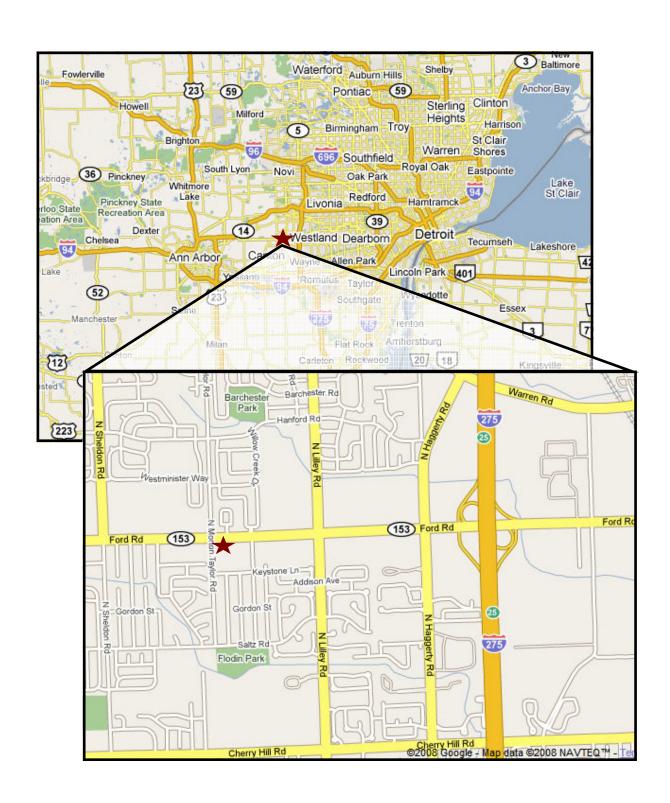

ylor Roads Canton, MI



#### RETAIL FOR LEASE

2309 — 5054 square feet

24 — 44 feet of frontage



#### **MORTON CORNERS**

43225 FORD ROAD CANTON, MICHIGAN

**LOCATION:** SOUTH EAST CORNER OF FORD ROAD

AND MORTON TAYLOR ROAD

**ANCHOR:** OFFICE MAX

AREA: SURROUNDED BY MANY NEW RETAIL PROJECTS INCLUDING

BORDERS. PETCO, TARGET, JC PENNY, LOWE'S, HOME

GOODS AND BYE BYE BABY

1.5 MILES WEST OF IKEA

**STORE SIZE:** 2,309 TO 5,054 SQUARE FEET

FRONTAGE: 24 TO 44 FEET ON FORD ROAD

114 FEET ON MORTON TAYLOR

FREEWAY ACCESS: CLOSE TO I-275 AND M-14

 DEMOGRAPHICS:
 2007 Est.
 2007 Est.

 RADIUS
 POPULATION
 Ave. HH Income

 1
 14,792
 \$84,554

3 91,953 \$94,126 5 185,241 \$85,929

FOR ADDITIONAL INFORMATION, CONTACT:

SHARON ULMER

(248) 668-2670

FORLEASE@WHITEHILLCO.COM

# LOCATOR MAP



### FLOOR PLAN



Whitehill

MORTON CORNERS PROPOSED RECONFIGURATION



## Pнотоѕ





# Pнотоѕ





# AERIAL