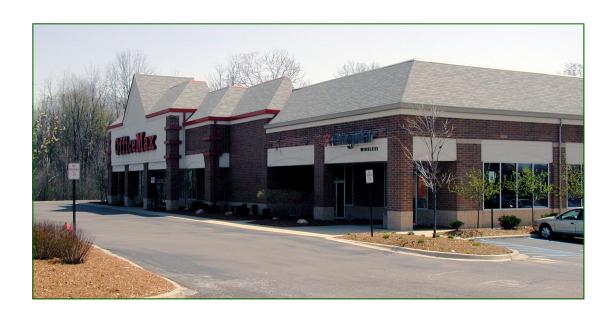

# JOIN OFFICE MAX

At the SE corner of Ford and Morton Taylor Roads Canton, MI

#### **MORTON CORNERS**

43225 FORD ROAD CANTON, MICHIGAN

**LOCATION:** SOUTH EAST CORNER OF FORD ROAD

AND MORTON TAYLOR ROAD

**ANCHOR:** OFFICE MAX

AREA: SURROUNDED BY MANY NEW RETAIL PROJECTS INCLUDING

BORDERS. PETCO, TARGET, JC PENNY, LOWE'S, HOME

## Pнотоѕ