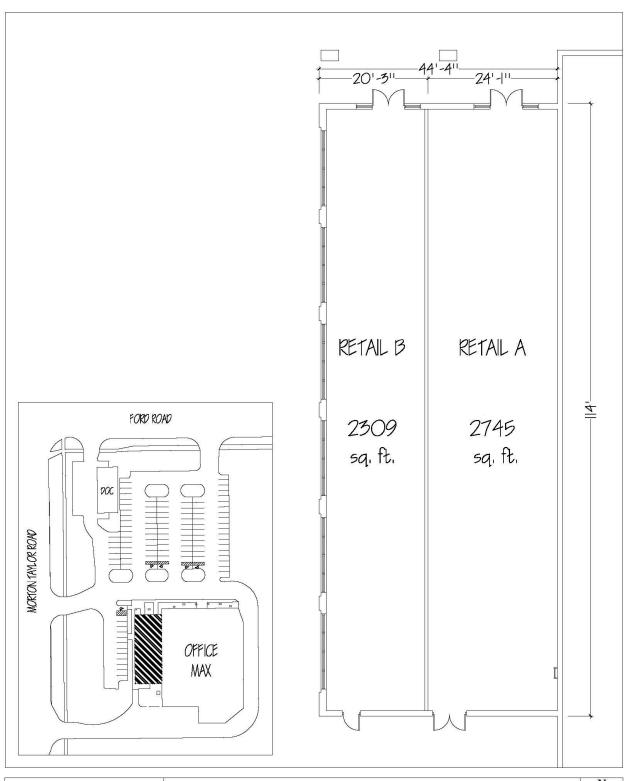

#### RETAIL FOR LEASE

2309 — 5054 square feet

24 — 44 feet of frontage

GOODS AND BYE BYE BABY

1.5 MILES WEST OF IKEA

**STORE SIZE:** 2,309 TO 5,054 SQUARE FEET

FRONTAGE: 24 TO 44 FEET ON FORD ROAD

114 FEET ON MORTON TAYLOR

FREEWAY ACCESS: CLOSE TO I-275 AND M-14

 DEMOGRAPHICS:
 2007 Est.
 2007 Est.

### FLOOR PLAN

Whitehill

MORTON CORNERS PROPOSED RECONFIGURATION