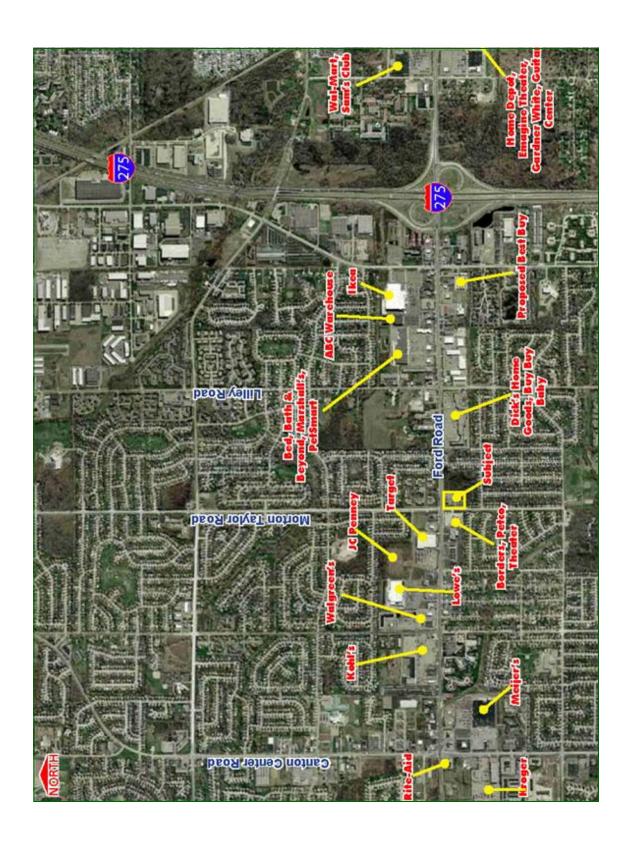

N CORNERS**

43225 FORD ROAD CANTON, MICHIGAN

**LOCATION:** SOUTH EAST CORNER OF FORD ROAD

AND MORTON TAYLOR ROAD

**ANCHOR:** OFFICE MAX

AREA: SURROUNDED BY MANY NEW RETAIL PROJECTS INCLUDING

BORDERS. PETCO, TARGET, JC PENNY, LOWE'S, HOME

GOODS AND BYE BYE BABY

1.5 MILES WEST OF IKEA

**STORE SIZE:** 2,309 TO 5,054 SQUARE FEET

FRONTAGE: 24 TO 44 FEET ON FORD ROAD

114 FEET ON MORTON TAYLOR

FREEWAY ACCESS: CLOSE TO I-275 AND M-14

 DEMOGRAPHICS:
 2007 Est.
 2007 Est.

 RADIUS
 POPULATION
 Ave. HH Income

 1
 14,792
 \$84,554

3 91,953 \$94,126 5 185,241 \$85,929

FOR ADDITIONAL INFORMATION, CONTACT:

SHARON ULMER

(248) 668-2670

FORLEASE@WHITEHILLCO.COM

# LOCATOR MAP



### FLOOR PLAN



Whitehill

MORTON CORNERS PROPOSED RECONFIGURATION



## Pнотоѕ





# Pнотоѕ





# AERIAL