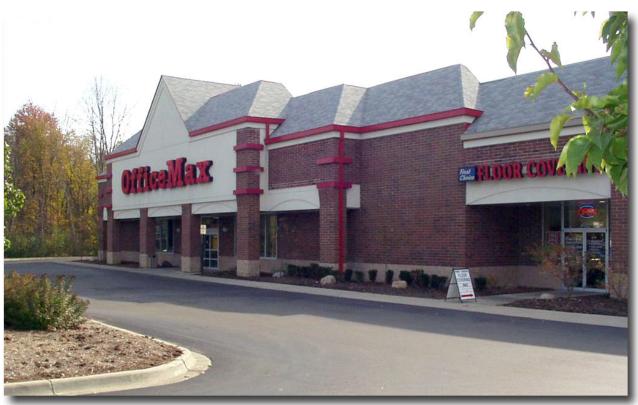

f frontage



#### **MORTON CORNERS**

43225 FORD ROAD CANTON, MICHIGAN

**LOCATION:** SOUTH EAST CORNER OF FORD ROAD

AND MORTON TAYLOR ROAD

**ANCHOR:** OFFICE MAX

AREA: SURROUNDED BY MANY NEW RETAIL PROJECTS INCLUDING

BORDERS. PETCO, TARGET, JC PENNY, LOWE'S, HOME

GOODS AND BYE BYE BABY

1.5 MILES WEST OF IKEA

**STORE SIZE:** 2,309 TO 5,054 SQUARE FEET

FRONTAGE: 24 TO 44 FEET ON FORD ROAD

114 FEET ON MORTON TAYLOR

FREEWAY ACCESS: CLOSE TO I-275 AND M-14

 DEMOGRAPHICS:
 2007 Est.
 2007 Est.

 RADIUS
 POPULATION
 Ave. HH Income

 1
 14,792
 \$84,554

3 91,953 \$94,126 5 185,241 \$85,929

FOR ADDITIONAL INFORMATION, CONTACT:

SHARON ULMER

(248) 668-2670

FORLEASE@WHITEHILLCO.COM

# LOCATOR MAP



### FLOOR PLAN



Whitehill

MORTON CORNERS PROPOSED RECONFIGURATION



## Pнотоѕ





# Pнотоѕ





# AERIAL