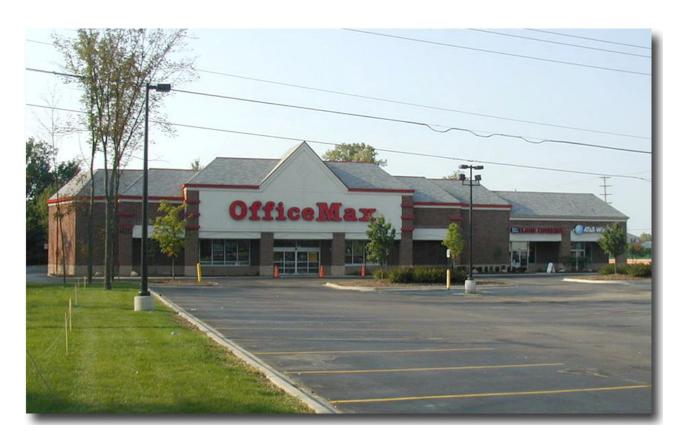

of frontage



#### **MORTON CORNERS**

43225 FORD ROAD CANTON, MICHIGAN

**LOCATION:** SOUTH EAST CORNER OF FORD ROAD

AND MORTON TAYLOR ROAD

**ANCHOR:** OFFICE MAX

AREA: SURROUNDED BY MANY NEW RETAIL PROJECTS INCLUDING

BORDERS. PETCO, TARGET, JC PENNY, LOWE'S, HOME

GOODS AND BYE BYE BABY

1.5 MILES WEST OF IKEA

**STORE SIZE:** 2,309 TO 5,054 SQUARE FEET

FRONTAGE: 24 TO 44 FEET ON FORD ROAD

114 FEET ON MORTON TAYLOR

FREEWAY ACCESS: CLOSE TO I-275 AND M-14

 DEMOGRAPHICS:
 2007 Est.
 2007 Est.

 RADIUS
 POPULATION
 Ave. HH Income

 1
 14,792
 \$84,554

3 91,953 \$94,126 5 185,241 \$85,929

FOR ADDITIONAL INFORMATION, CONTACT:

SHARON ULMER

(248) 668-2670

FORLEASE@WHITEHILLCO.COM

# LOCATOR MAP



### FLOOR PLAN



Whitehill

MORTON CORNERS PROPOSED RECONFIGURATION



## Pнотоѕ





# Pнотоѕ





# AERIAL