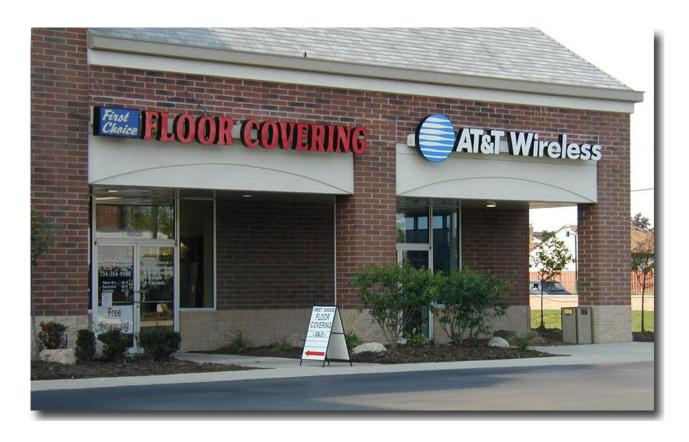

#### **MORTON CORNERS**

43225 FORD ROAD CANTON, MICHIGAN

**LOCATION:** SOUTH EAST CORNER OF FORD ROAD

AND MORTON TAYLOR ROAD

**ANCHOR:** OFFICE MAX

AREA: SURROUNDED BY MANY NEW RETAIL PROJECTS INCLUDING

BORDERS. PETCO, TARGET, JC PENNY, LOWE'S, HOME

GOODS AND BYE BYE BABY

1.5 MILES WEST OF IKEA

**STORE SIZE:** 2,309 TO 5,054 SQUARE FEET

FRONTAGE: 24 TO 44 FEET ON FORD ROAD

114 FEET ON MORTON TAYLOR

FREEWAY ACCESS: CLOSE TO I-275 AND M-14

 DEMOGRAPHICS:
 2007 Est.
 2007 Est.

 RADIUS
 POPULATION
 Ave. HH Income

 1
 14,792
 \$84,554

3 91,953 \$94,126 5 185,241 \$85,929

FOR ADDITIONAL INFORMATION, CONTACT:

SHARON ULMER

(248) 668-2670

FORLEASE@WHITEHILLCO.COM

# LOCATOR MAP



### FLOOR PLAN



Whitehill

MORTON CORNERS PROPOSED RECONFIGURATION



## Pнотоѕ





# Pнотоѕ





# AERIAL