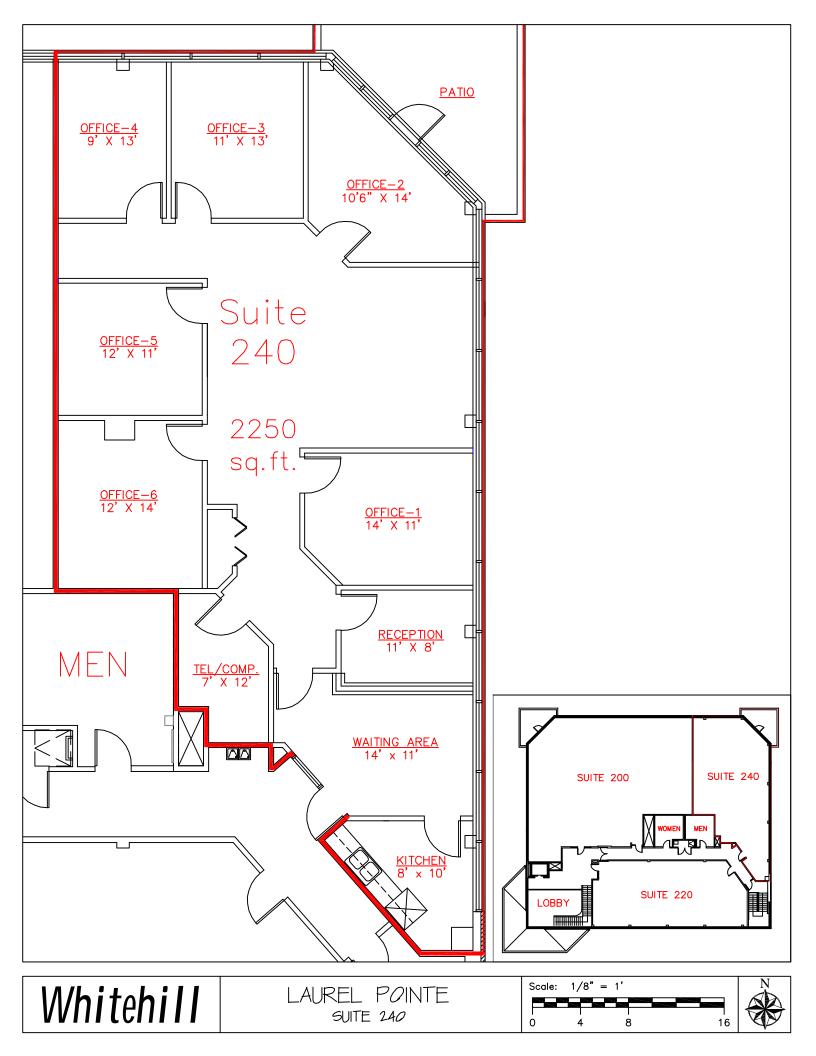

## **OFFICE FOR LEASE**

Across from Laurel Park Place Mall

2250 to 6649 sq ft available

|                 | FACT SHEET                                                                                                                                                              |
|-----------------|-------------------------------------------------------------------------------------------------------------------------------------------------------------------------|
|                 | LAUREL POINTE<br>37699 Six Mile Rd.<br>Livonia, Michigan 48152                                                                                                          |
| LOCATION:       | UNIQUE OPPORTUNITY FOR BUILDING SIGNAGE<br>CORNER OF SIX MILE ROAD AND LAUREL PARK DRIVE<br>ACROSS FROM UPSCALE LAUREL PARK MALL<br>SHARES SITE WITH BUFFALO WILD WINGS |
| Retail Tenants: | JIMMY JOHN'S<br>At&t<br>Flagstar Bank                                                                                                                                   |
| OFFICE SIZE:    | SUITE 200SUITE 2404,399 Sq. FT.2,250 Sq. FT.17 OFFICES5 OFFICES2 CONFERENCE1 CONFERENCEKITCHENKITCHEN                                                                   |
|                 | THESE ADJACENT SUITES CAN BE COMBINED FOR 6649 SQ. FT.                                                                                                                  |
| PROJECT SIZE:   | 2 STORY MIXED USE<br>21,534 SQ FT                                                                                                                                       |
| DEMOGRAPHICS:   | RADIUSPOPULATIONAve. HH Income13,932\$88,944232,512\$92,282381,652\$88,4945186,046\$84,228                                                                              |
|                 | FOR ADDITIONAL INFORMATION, CONTACT:                                                                                                                                    |
|                 | SHARON ULMER<br>(248) 668-2673<br>sulmer@whitehillco.com                                                                                                                |