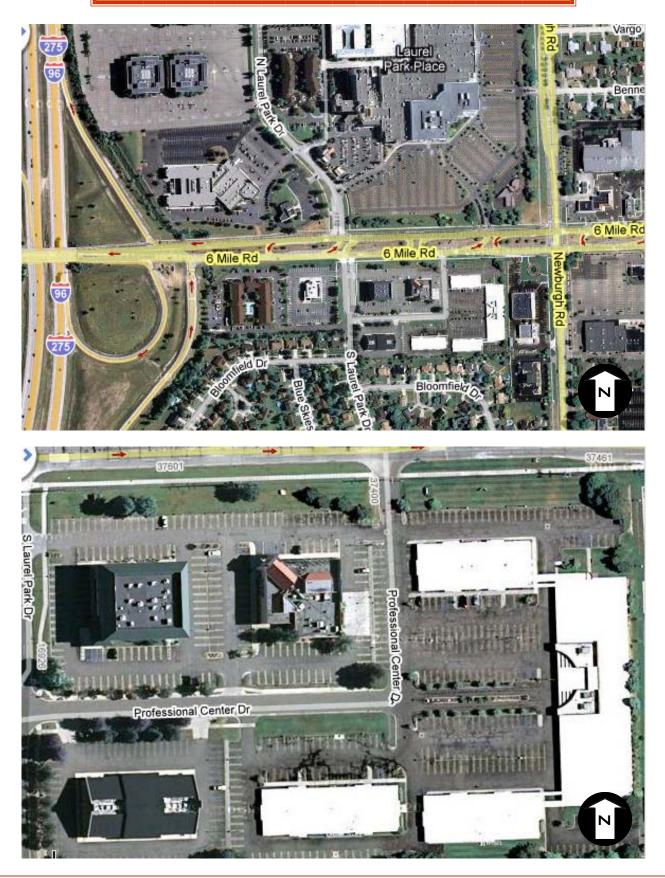

|
| PROJECT SIZE:   | 2 STORY MIXED USE<br>21,534 SQ FT                                                                                                                                       |
| DEMOGRAPHICS:   | RADIUSPOPULATIONAve. HH Income13,932\$88,944232,512\$92,282381,652\$88,4945186,046\$84,228                                                                              |
|                 | FOR ADDITIONAL INFORMATION, CONTACT:                                                                                                                                    |
|                 | SHARON ULMER<br>(248) 668-2673<br>sulmer@whitehillco.com                                                                                                                |

## LOCATOR MAP



## **A**ERIALS