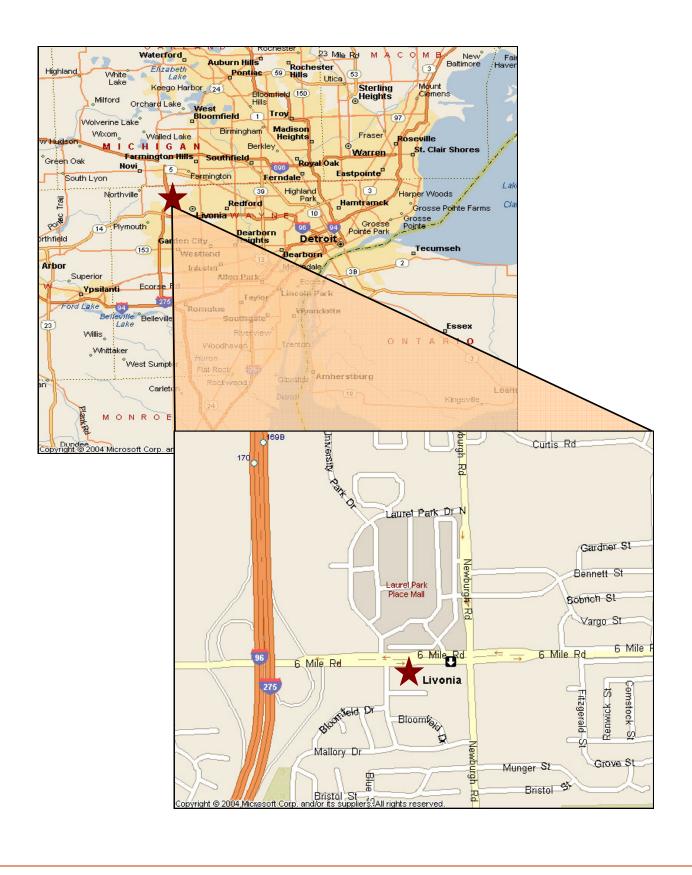

|
| PROJECT SIZE:   | 2 STORY MIXED USE<br>21,534 SQ FT                                                                                                                                       |
| DEMOGRAPHICS:   | RADIUSPOPULATIONAve. HH Income13,932\$88,944232,512\$92,282381,652\$88,4945186,046\$84,228                                                                              |
|                 | FOR ADDITIONAL INFORMATION, CONTACT:                                                                                                                                    |
|                 | SHARON ULMER<br>(248) 668-2673<br>sulmer@whitehillco.com                                                                                                                |

## LOCATOR MAP



## **A**ERIALS