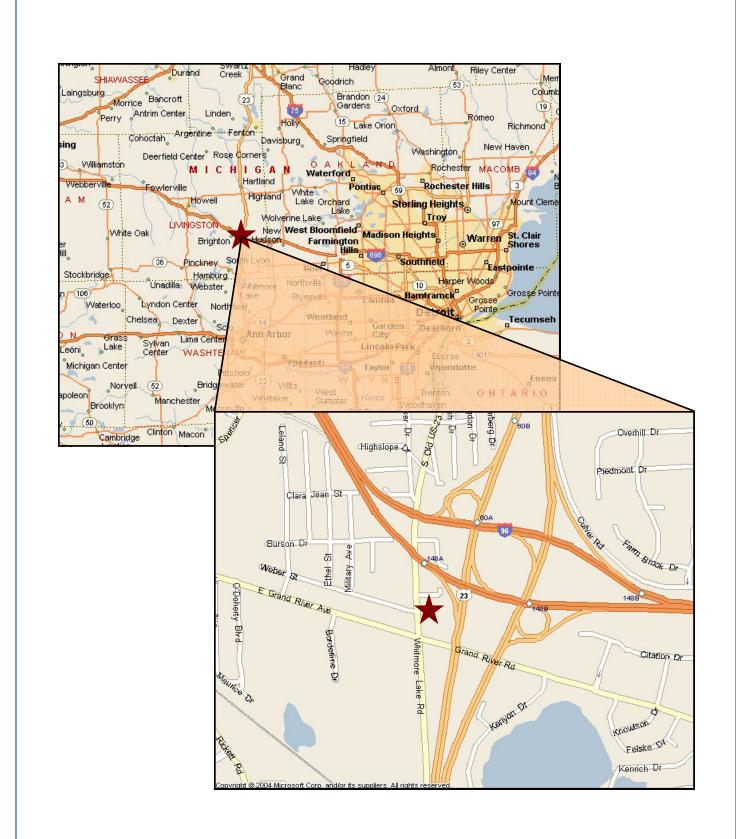

TH

OF GRAND RIVER, (THE MAJOR COMMERCIAL INTERSECTION

IN BRIGHTON TOWNSHIP)

CORNER DEVELOPMENT: ACCESS FROM OLD US 23 AND GRAND RIVER

ANCHORS: WALGREENS DRUGSTORE

FIFTH THIRD BANK

PROJECT SIZE: 2 STORY MIXED USE

FIRST FLOOR RETAIL SUITES/SECOND FLOOR OFFICE SUITES

FROM 1,200 SQ FT TO 9,200 SQ FT

FREEWAY VIEW: VISIBILITY FROM EASTBOUND I-96

PROPERTY BORDERS THE I-96 EXIT RAMP TO US 23

LIMITED VISIBILITY FROM SOUTHBOUND US 23

ACCESSIBILITY: ONE MILE TO THE ENTRANCES TO TWO MAJOR EXPRESSWAYS -

I-96 EXIT 147, SPENCER ROAD US 23 EXIT 58, LEE ROAD

DEMOGRAPHICS: RADIUS POPULATION AVE. HH INCOME

 1
 4,778
 \$72,674

 2
 16,327
 \$80,670

 3
 27,220
 \$94,487

 5
 55,353
 \$96,471

FOR ADDITIONAL INFORMATION, CONTACT:

SHARON ULMER (248) 668-2670 info@whitehillco.com

# LOCATOR MAP





Whitehill Enterprises - (248) 668-2670 - info@whitehillco.com

# 1st Floor Plan (Retail)





Whitehill Enterprises - (248) 668-2670 - info@whitehillco.com

# AERIAL



Whitehill Enterprises - (248) 668-2670 - info@whitehillco.com

# AERIAL