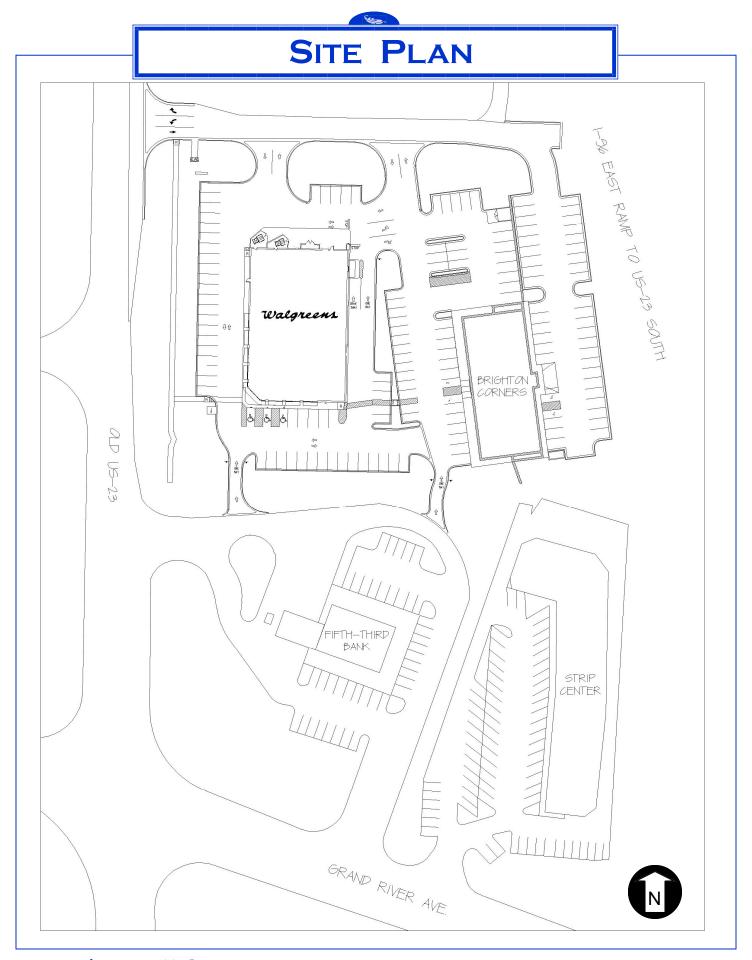

### **Overview**

Brighton Corners is a two story concept with retail tenants on the first floor and office/medical tenants on the second floor. Advantages to this prime office space include:

- New Construction Fall 2010
- Location –Brighton Township's "downtown" corner
- Cotenants Walgreens and Fifth Third Bank
- Easy Access Grand River Ave. and old U.S. 23 (Whitmore Lk. Rd.)
- Office Signage Visibility from Grand River Ave., old U.S. 23. and southbound I-96
- Office Parking At grade due to elevation

## **BRIGHTON CORNERS**

OLD US 23 AT GRAND RIVER BRIGHTON TWP, MICHIGAN

LOCATION: EAST SIDE OF WHITMORE LAKE ROAD (OLD US 23), NORTH

OF GRAND RIVER, (THE MAJOR COMMERCIAL INTERSECTION

IN BRIGHTON TOWNSHIP)

CORNER DEVELOPMENT: ACCESS FROM OLD US 23 AND GRAND RIVER

ANCHORS: WALGREENS DRUGSTORE

FIFTH THIRD BANK

PROJECT SIZE: 2 STORY MIXED USE

FIRST FLOOR RETAIL SUITES/SECOND FLOOR OFFICE SUITES

FROM 1,200 SQ FT TO 9,200 SQ FT

FREEWAY VIEW: VISIBILITY FROM EASTBOUND I-96

PROPERTY BORDERS THE I-96 EXIT RAMP TO US 23

LIMITED VISIBILITY FROM SOUTHBOUND US 23

ACCESSIBILITY: ONE MILE TO THE ENTRANCES TO TWO MAJOR EXPRESSWAYS -

I-96 EXIT 147, SPENCER ROAD US 23 EXIT 58, LEE ROAD