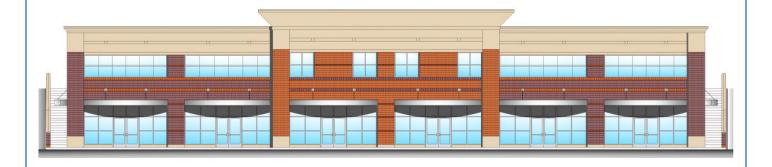

### **Overview**

Brighton Corners is a two story concept with retail tenants on the first floor and office/medical tenants on the second floor. Advantages to this prime office space include:

- New Construction Fall 2010
- Location –Brighton Township's "downtown" corner
- Cotenants Walgreens and Fifth Third Bank
- Easy Access Grand River Ave. and old U.S. 23 (Whitmore Lk. Rd.)
- Office Signage Visibility from Grand River Ave., old U.S. 23. and southbound I-96
- Office Parking At grade due to elevation

# TWO STORY RETAIL & OFFICE

At Old US 23 and Grand River, Brighton, MI

## SALE OR LEASE

New Construction
Brighton Township's Downtown Corner

From 1,200 sq ft to 9,200 sq ft

## **BRIGHTON CORNERS**

OLD US 23 AT GRAND RIVER BRIGHTON TWP, MICHIGAN

LOCATION: EAST SIDE OF WHITMORE LAKE ROAD (OLD US 23), NORTH

OF GRAND RIVER, (THE MAJOR COMMERCIAL INTERSECTION

IN BRIGHTON TOWNSHIP)

CORNER DEVELOPMENT: ACCESS FROM OLD US 23 AND GRAND RIVER

ANCHORS: WALGREENS DRUGSTORE

FIFTH THIRD BANK

PROJECT SIZE: 2 STORY MIXED USE

FIRST FLOOR RETAIL SUITES/SECOND FLOOR OFFICE SUITES

FROM 1,200 SQ FT TO 9,200 SQ FT