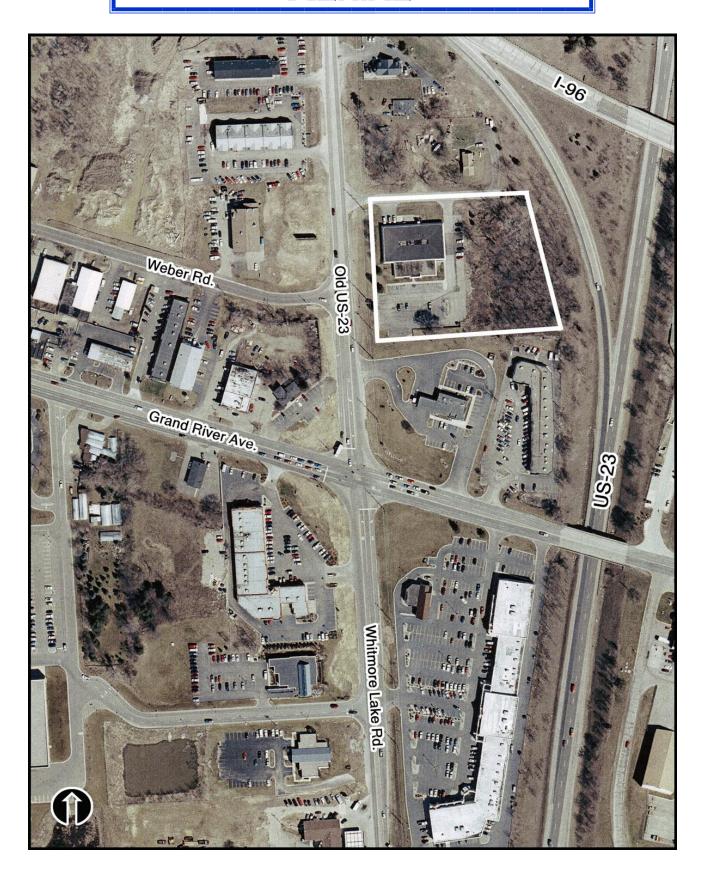

# AERIAL

Whitehill Enterprises - (248) 668-2670 - info@whitehillco.com

# AERIAL

## **BRIGHTON CORNERS**

OLD US 23 AT GRAND RIVER BRIGHTON TWP, MICHIGAN

LOCATION: EAST SIDE OF WHITMORE LAKE ROAD (OLD US 23), NORTH

OF GRAND RIVER, (THE MAJOR COMMERCIAL INTERSECTION

IN BRIGHTON TOWNSHIP)

CORNER DEVELOPMENT: ACCESS FROM OLD US 23 AND GRAND RIVER

ANCHORS: WALGREENS DRUGSTORE

FIFTH THIRD BANK

PROJECT SIZE: 2 STORY MIXED USE

FIRST FLOOR RETAIL SUITES/SECOND FLOOR OFFICE SUITES

FROM 1,200 SQ FT TO 9,200 SQ FT