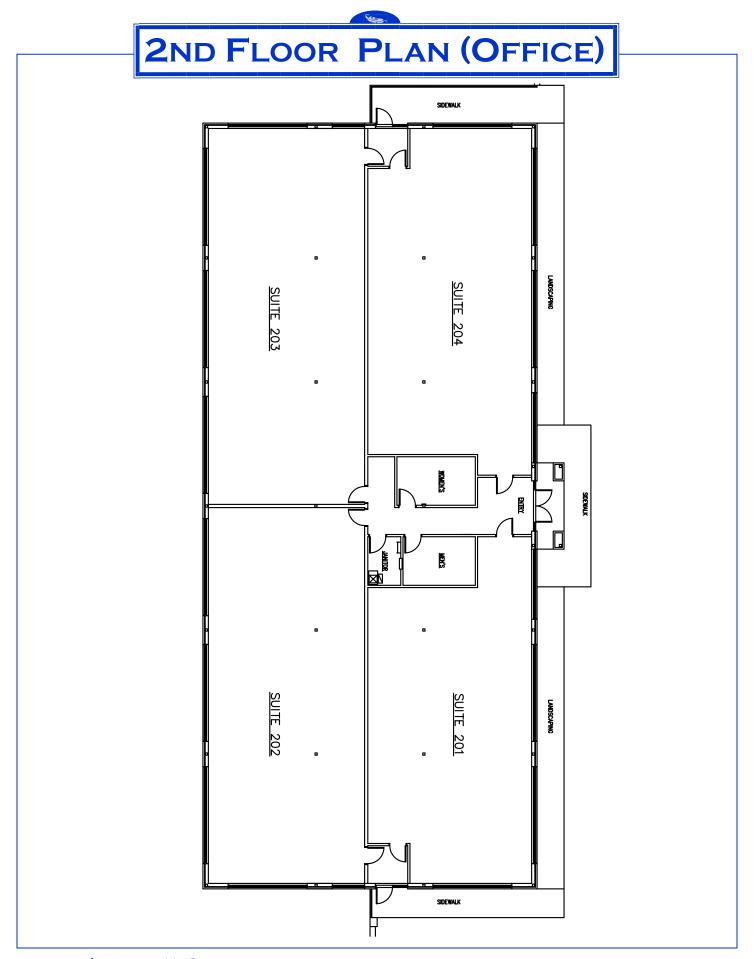

# 1st Floor Plan (Retail)

Whitehill Enterprises - (248) 668-2670 - info@whitehillco.com

### **Overview**

Brighton Corners is a two story concept with retail tenants on the first floor and office/medical tenants on the second floor. Advantages to this prime office space include:

- New Construction Fall 2010
- Location –Brighton Township's "downtown" corner
- Cotenants Walgreens and Fifth Third Bank
- Easy Access Grand River Ave. and old U.S. 23 (Whitmore Lk. Rd.)
- Office Signage Visibility from Grand River Ave., old U.S. 23. and southbound I-96
- Office Parking At grade due to elevation

CORNER DEVELOPMENT: ACCESS FROM OLD US 23 AND GRAND RIVER

ANCHORS: WALGREENS DRUGSTORE

FIFTH THIRD BANK

PROJECT SIZE: 2 STORY MIXED USE

FIRST FLOOR RETAIL SUITES/SECOND FLOOR OFFICE SUITES

FROM 1,200 SQ FT TO 9,200 SQ FT